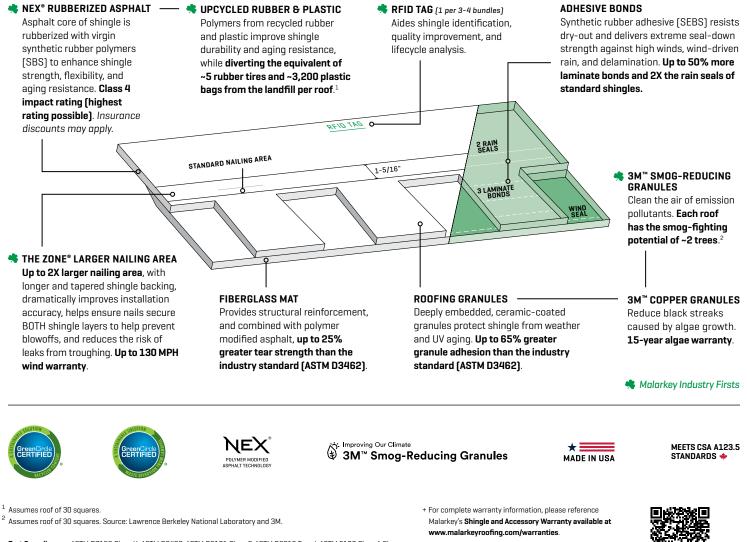

#### CRAFTSMANSHIP

Up to 2X Larger Nailing Area Up to 50% More Adhesive Bonds 2X Rain Seals

### PERFORMANCE

Up to 25% Greater Tear Strength Up to 65% Greater Granule Adhesion **Class 4 Impact Rating** 

# SUSTAINABILITY

[PER ROOF] Upcycles ~5 Rubber Tires Upcycles ~3,200 Plastic Bags Cleans Smog Pollution like ~2 Trees Shown in Brilliant Black

## Architectural Shingles – Aging, Algae, and Impact Resistant

Vista® AR (algae resistant) shingles are made with our patented NEX® Polymer Modified (SBS Rubberized) Asphalt, an innovative technology that infuses rubber and plastic polymers to strengthen the asphalt core of the shingle for superior impact resistance, granule adhesion, all-weather resilience, and aging longevity.

Vista<sup>®</sup> AR shingles are also sustainable. Upcycled polymers from used tires and plastic bags improve durability and aging resistance, while helping reduce landfill waste. And smog-reducing granules help clean the air of emission pollutants, like planting trees on your roof.

### **BEST IN CLASS**

Malarkey's Vista® AR shingles are Best In Class - made with the industry's leading technology (NEX® SBS rubberized asphalt), highest impact rating (Class 4), strongest sustainability (aging longevity, upcycled rubber & plastic, smog-reducing granules), and superior warranty protection for peace of mind.