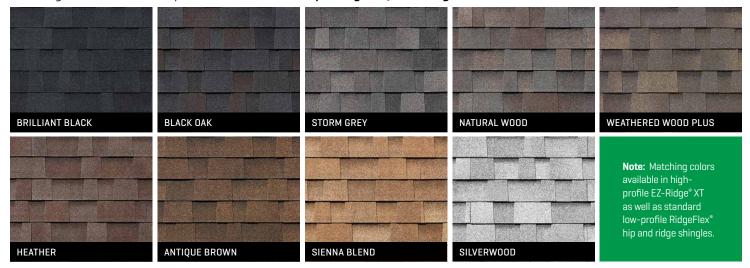

## **Color Options**

See shingle colors on a roof, or your roof, at www.malarkeyroofing.com/roof-designer.

Disclaimer: Photographs of shingles may not accurately represent their true color or the variations of color blends that will appear on the roof. Before installation, five or six shingles should be laid out and reviewed for desired color. Colors and specifications subject to change without notice. Shingle colors not available in all regions.