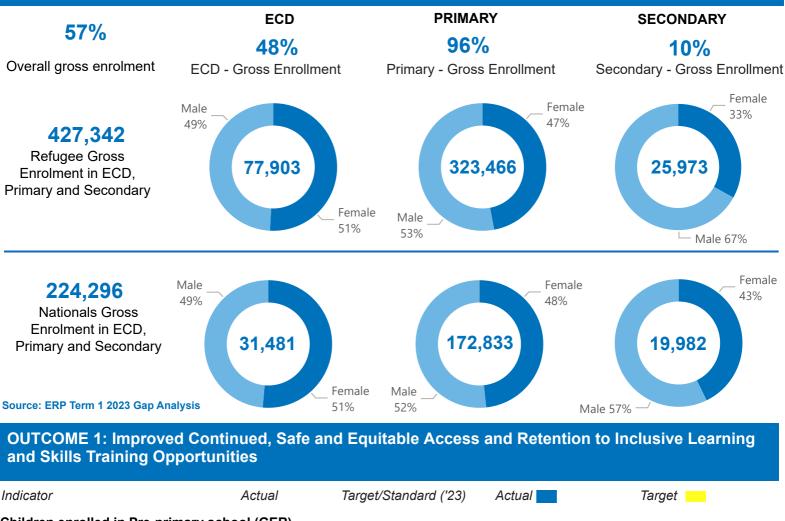

#### Achievements

There was an overall increase in Gross Enrollment Rate (GER) from 55% in term one to 57% in term 2 2023 across all three levels of education. This may be attributed to the increase in the number of schools reporting and increase in enrollment because of new arrivals in select settlements, The education situation analysis was updated with the current education need and challenges that informed the Global Refugee Forum round table discussion on transitional management, The process of the selection of the partners to implement Education Cannot Wait (ECW) First Emergency Response (FER) funding to respond education gaps caused by the influx of refugees was completed and approved by the ERP Steering Committee Selected partners are already implementing, Finalized the review of the draft of the national AEP guidelines to improve the implementation of AEP programming in Uganda, Drafted framework for certification and recognition of prior learning for refugees under USEEP, Education in Emergency (EIE) partners were trained in Gender in Humanitarian Action by UN-Women, EIE partners participated in an Inter-Agency child protection mainstreaming workshop organized by the child protection working group, Dissemination reports on inclusive education and career guidance and counseling by the MOES department of Special Needs Education (SNE) and Career Guidance Counselling (CGC).