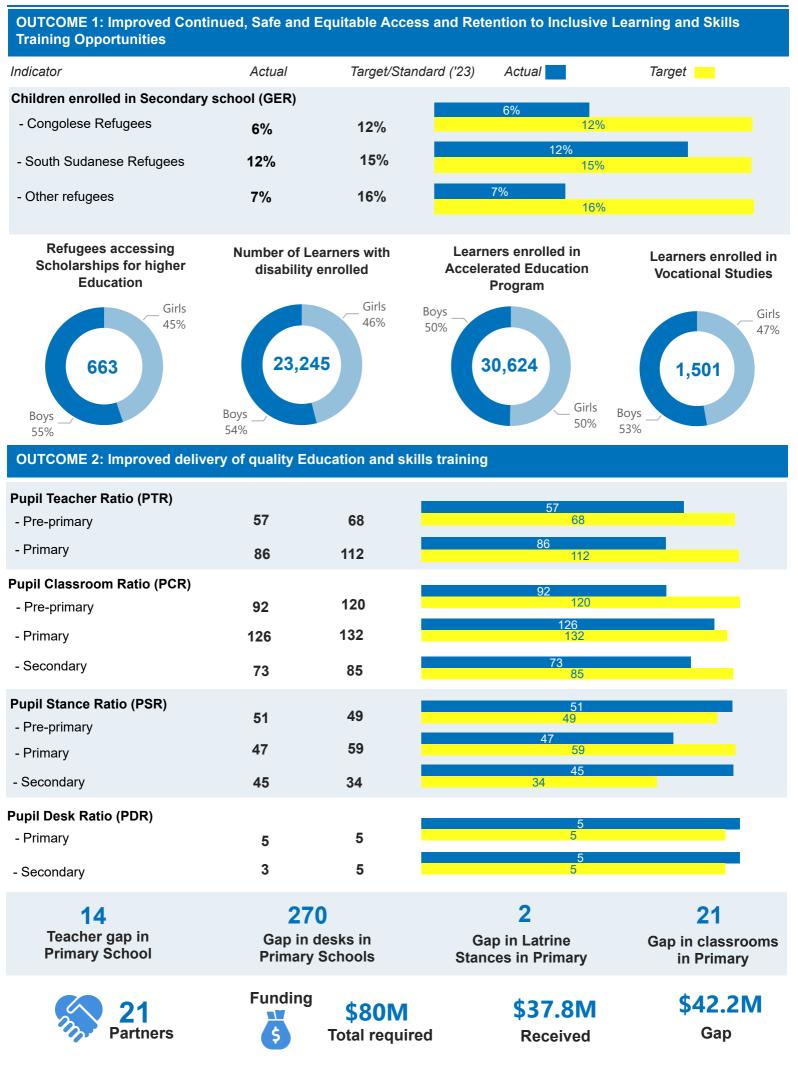

#### Achievements

There was an overall increase in Gross Enrollment Rate (GER) from 55% in term one to 57% in term 2 2023 across all three levels of education. This may be attributed to the increase in the number of schools reporting and increase in enrollment because of new arrivals in select settlements, The education situation analysis was updated with the current education need and challenges that informed the Global Refugee Forum round table discussion on transitional management, The process of the selection of the partners to implement Education Cannot Wait (ECW) First Emergency Response (FER) funding to respond education gaps caused by the influx of refugees was completed and approved by the ERP Steering Committee Selected partners are already implementing, Finalized the review of the draft of the national AEP guidelines to improve the implementation of AEP programming in Uganda, Drafted framework for certification and recognition of prior learning for refugees under USEEP, Education in Emergency (EIE) partners were trained in Gender in Humanitarian Action by UN-Women, EIE partners participated in an Inter-Agency child protection mainstreaming workshop organized by the child protection working group, Dissemination reports on inclusive education and career guidance and counseling by the MOES department of Special Needs Education (SNE) and Career Guidance Counselling (CGC).